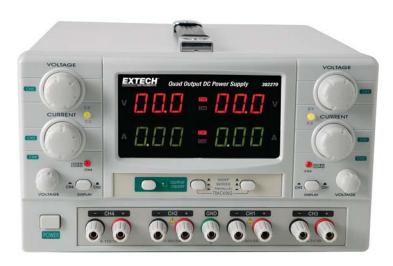

## **Quad Output DC Power Supply**

4-in-1 Power Supply

Four power supplies built into one — Two fully adjustable supplies combined with two auxiliary outputs

## **Features:**

- Two 0 to 30V/0 to 5A outputs with selectable Constant Voltage and Constant Current modes
- Outputs up to 60V in series mode or 10A in parallel mode
- Two auxiliary outputs with fixed current of 3 to 6.5V/3A and 8 to 15V/1A
- · Overload and short circuit protection
- Complete with power cord and 4 pairs of test leads (banana plug to alligator clip)

Single power supply with multiple DC outputs

| Specifications          | Range                                  |
|-------------------------|----------------------------------------|
| Output Voltage (4)      | 0 to 30V,0 to 30V,3 to 6.5V,8 to 15V   |
| Output Current (4)      | 0 to 5A,0 to 5A,3A (fixed),1A (fixed)  |
| Load Voltage Regulation | $\leq 1x10-4 + 3mV$                    |
| Line Voltage Regulation | ≤1x10 + 3mV                            |
| Load Current Regulation | ≤2x10+ 3mA                             |
| Line Current Regulation | ≤2x10 + 3mA                            |
| Ripple and Noise        | <0.5mVrms                              |
| Power                   | 100 to 240VAC,50/60Hz                  |
| Dimensions              | 10.2 x 6.3 x 14.5" (260 x 160 x 370mm) |
| Weight                  | 26.5lbs (12kg)                         |